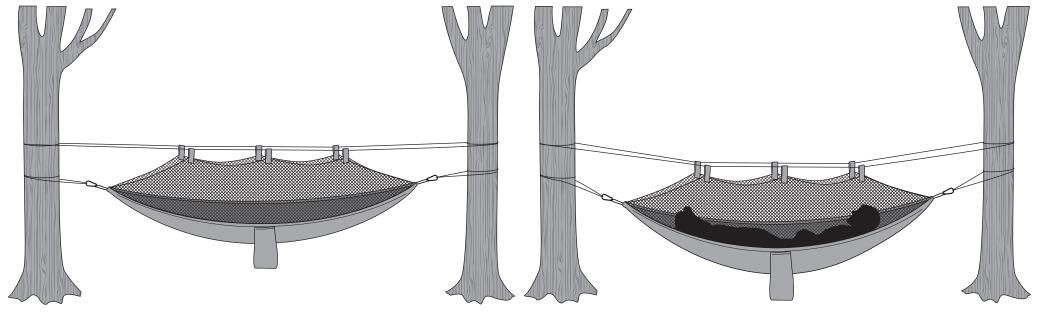

## SET UP INSTRUCTIONS

When setting up your Jungle Hammock and Mosquito Netting upper keep in mind when attaching the guide lines to support the Mosquito Netting upper they should not be placed too far above the attachment point of the actual Hammock.

By setting it up this way it should allow the proper seperation from the Mosquito Netting upper from the Hammocks main body when the user is inside and the Hammock main body lowers from the users weight.