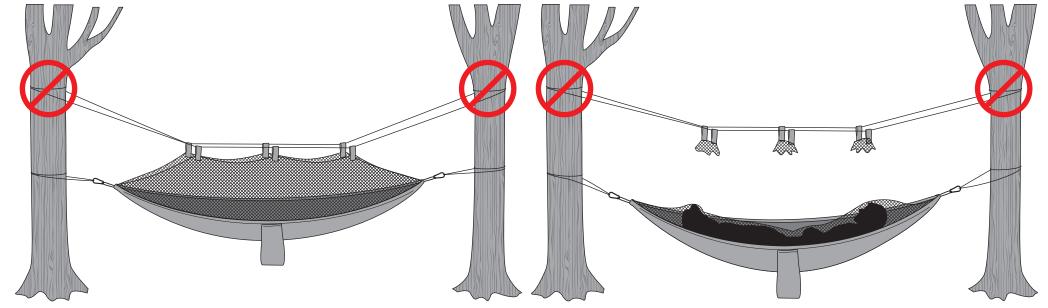

## 

If you attach the guide lines attachament points too far apart from the attachment points of the Hammocks main body this could cause the attachment points for the guide lines to pull out from the Mosquito Netting upper when the user gets inside weighting down the Hammocks main body.